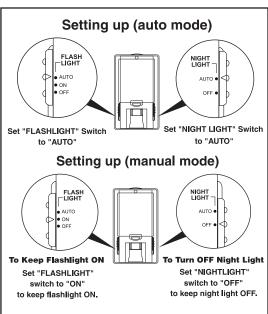

### Unplug it from the socket

(Make sure that Flashlight Switch is at "Auto")

Set "FLASHLIGHT" switch to "ON" to keep flashlight ON.

After use, please make sure to set "FLASHLIGHT" back to "AUTO" and plug Sentina back into a power socket.